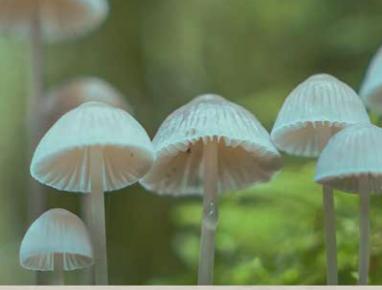

## **Powered by nature**

It is our mission to enrich the earth and let new life flourish, making our planet livable for current and future generations. The Loop EarthRise<sup>™</sup> is grown from mushrooms, nature's biggest recyclers. Enrich the earth and become a source for new life to thrive. Available in a 'Calm' or 'Wild' variant with natural autumn coloring.

#### 100% Nature

Grown from mushrooms and upcycled hemp fibres originating from the Netherlands