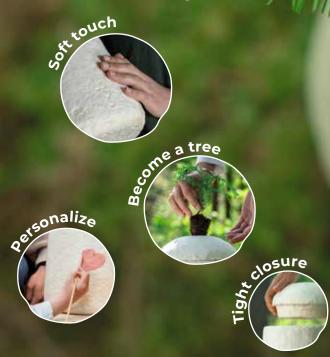

## Loop EarthRise<sup>™</sup>

At home as an ornament or buried at a natural or traditional burial ground.

100% nature | Biologically degraded within 45 days Weight:  $\pm$  1 kg | Capacity: 4L

Exterior dimensions: w. 23 (cm) x h. 32 (cm)